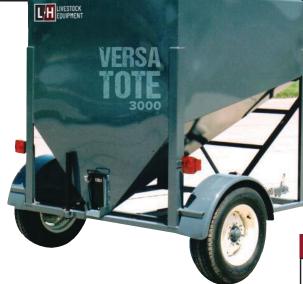

## FEED EASY

The L-H Versa Totes are the perfect solution to transport and store feed to be used for livestock, horses, wild game, corn stoves, you name it! Quality American craftsmanship and durability.

- > Easy open slide lid
- > Weather and rodent proof construction
- > Heavy 14-guage steel construction
- > Easy towing, low profile design
- > Heavy duty tires (8- or 10-ply depending on capacity)
- > Durable construction proudly made in the USA

| MODEL | CAPACITY | HEIGHT | WIDTH | LENGTH | WEIGHT   |
|-------|----------|--------|-------|--------|----------|
| 99163 | 3000 LBS | 6'6"   | 6'9"  | 8′2″   | 780 LBS  |
| 99164 | 5000 LBS | 8′     | 6'9"  | 8′2″   | 860 LBS  |
| 99170 | 6500 LBS | 9'3"   | 6'9"  | 8'2"   | 1100 LBS |